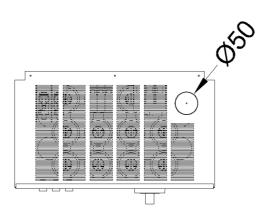

## Generalities

Zink-passivated metallic enclosure painted with epossidic dust paint, colour RAL 7035.

Load-break switch with door interlock.

Fuses with high breaking power NH00-gG.

FS17 450/750V self-extinguish cable according to EN 50525 - EN 50575 - EN 50575/A1.

IP3X protection degree.

CRM25 single phase self-healing metallized polypropylene capacitor with Un=550V-50Hz (480V-60Hz) rated voltage.

Discharge resistance.

Signal lamp power on.