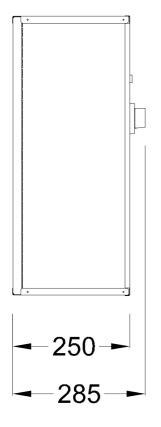

## HP10-60HZ-230V MICROFIX

| Product code                | IB3DBB216060987 |
|-----------------------------|-----------------|
| Reactive power Ue=230V      | 16 kvar         |
| Nominal voltage Ue          | 230V            |
| Capacitors voltage Un       | 415 V           |
| Capacitors max voltage Umax | 455 V           |
| Frequency                   | 60 Hz           |
| THDI <sub>R</sub> %         | ≤20%            |
| THDIC%                      | ≤70%            |
| Load break switch           | 80 A            |
| lec                         | 50 kA           |
| IP degree                   | IP3X            |
| Dimensions WxDxH            | 430x250x600mm   |
| Weight                      | 18 kg           |