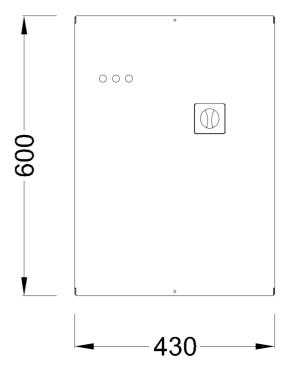

## HP10-60HZ-230V MICROFIX

| Product code                | IB3DBB216060987 |
|-----------------------------|-----------------|
| Reactive power Ue=230V      | 16 kvar         |
| Nominal voltage Ue          | 230V            |
| Capacitors voltage Un       | 415 V           |
| Capacitors max voltage Umax | 455 V           |
| Frequency                   | 60 Hz           |
| THDI <sub>R</sub> %         | ≤20%            |
| THDIC%                      | ≤70%            |
| Load break switch           | 80 A            |
| lec                         | 50 kA           |
| IP degree                   | IP3X            |
| Dimensions WxDxH            | 430x250x600mm   |
| Weight                      | 18 kg           |