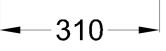

## HP30-60HZ-400V MICROFIX

| Product code                | IB3DFF160060987 |
|-----------------------------|-----------------|
| Reactive power Ue=400V      | 6 kvar          |
| Nominal voltage Ue          | 400V            |
| Capacitors voltage Un       | 550 V           |
| Capacitors max voltage Umax | 600 V           |
| Frequency                   | 60 Hz           |
| THDI <sub>R</sub> %         | <20%            |
| THDIC%                      | ≤70%            |
| Load break switch           | 40 A            |
| lcc                         | 50 kA           |
| IP degree                   | IP3X            |
| Dimensions WxDxH            | 310x200x450mm   |
| Weight                      | 8 kg            |