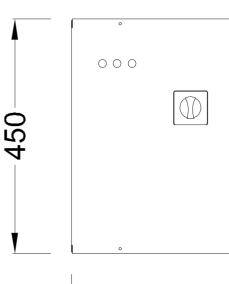

## HP30-60HZ-400V MICROFIX

| Product code                | IB3DFF160060987 |
|-----------------------------|-----------------|
| Reactive power Ue=400V      | 6 kvar          |
| Nominal voltage Ue          | 400V            |
| Capacitors voltage Un       | 550 V           |
| Capacitors max voltage Umax | 600 V           |
| Frequency                   | 60 Hz           |
| THDI <sub>R</sub> %         | <20%            |
| THDIC%                      | ≤70%            |
| Load break switch           | 40 A            |
| lcc                         | 50 kA           |
| IP degree                   | IP3X            |
| Dimensions WxDxH            | 310x200x450mm   |
| Weight                      | 8 kg            |