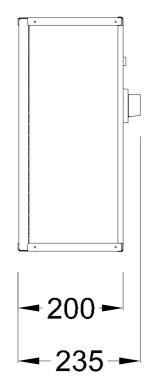

## HP30-60HZ-400V MICROFIX

| Product code                | IB3DFF160060987 |
|-----------------------------|-----------------|
| Reactive power Ue=400V      | 6 kvar          |
| Nominal voltage Ue          | 400V            |
| Capacitors voltage Un       | 550 V           |
| Capacitors max voltage Umax | 600 V           |
| Frequency                   | 60 Hz           |
| THDI <sub>R</sub> %         | <20%            |
| THDIC%                      | ≤70%            |
| Load break switch           | 40 A            |
| lcc                         | 50 kA           |
| IP degree                   | IP3X            |
| Dimensions WxDxH            | 310x200x450mm   |
| Weight                      | 8 kg            |